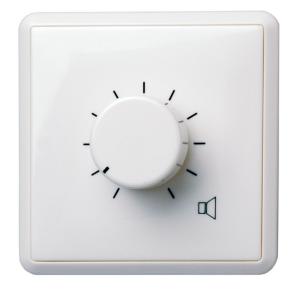

## APart E-VOLST VOLUME CONTROL

The Apart E-VOLST is a stereo volume control that can handle up to 2 x 40 watt in 4 ohm.

It can be used with a standard HiFi amplifier to adjust the loudspeaker volume. It is very durable due to the step by step attenuation in 10 steps.

The E-VOLST is build on a universal chassis that can easily be integrated with Gira, Jung and Euro.

Different cover plates are available for the UK market.